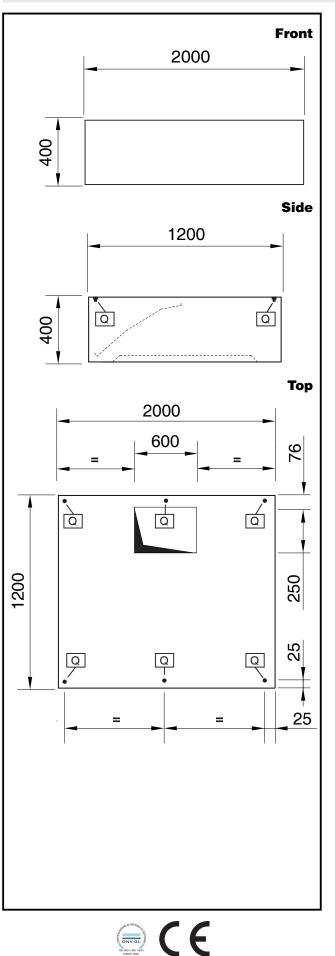

## **Key Information:**

| External dimensions, Width:  |         |
|------------------------------|---------|
| 643322 (DK1220)              | 2000 mm |
| External dimensions, Depth:  | 1200 mm |
| External dimensions, Height: | 400 mm  |
| Net weight:                  | 55 kg   |
| Air Emission                 |         |