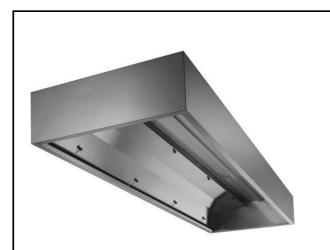

## Ventilation Equipment 304 S/S Dishwasher Hood 2000X1200mm

643322 (DK1220)

304 hood for dishwashers 200x120

#### Item No.

Constructed in 304 AISI stainless steel. Equipped with collecting trough all around and condensate drain sleeve. The frontal extraction with vacuum immediately traps the steam. The condensation formed on the baffle surface is conveyed through the outer ducting to the discharge. Suitable for use over dishwashers and potwashers.

### **Main Features**

- External panels with upturned edges to avoid injuries.
- Low noise level.